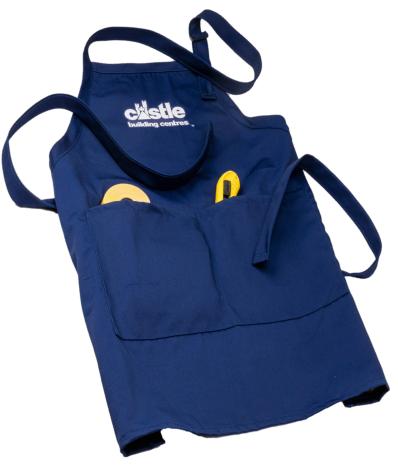

- 7 oz. 65/35 polyester/cotton
- 26" long and 24" wide
- Machine washable
- 3-7" high pockets
- Tape trim and 20" long ties on each side
- Castle Building Centres screen printed in white

Navy

| SIZE                           | One size fits all         |
|--------------------------------|---------------------------|
| COST                           | \$18.95 each              |
| EXTRA COST                     | Add Embroidery            |
| MINIMUM ORDER                  | • Store Name: \$5.00<br>6 |
| TAXES & DELIVERY               | Extra                     |
| F.O.B.                         | Cambridge, Ontario        |
| LEAD TIME                      | 2-3 weeks                 |
| QUANTITY -<br>CASTLE LOGO ONLY |                           |
| QUANTITY -<br>STORE IMPRINT    |                           |