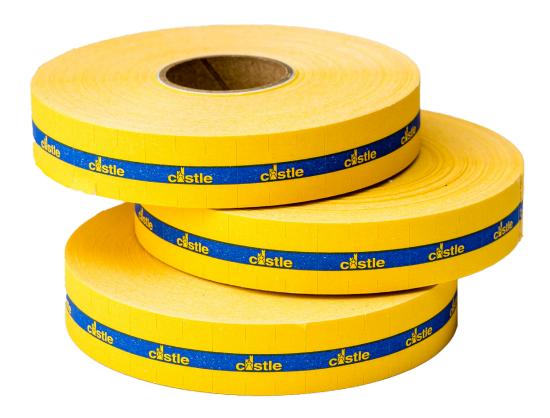

- Castle logo incorporated into self-adhesive permanent labels for the #1115 Monarch marking gun
- Gold label with blue imprint
- 10 rolls per sleeve (each roll = 15,000 labels)

| CONTACT INFORMATION (PLEASE PRINT) | SHIPPING ADDRESS (PLEASE PRINT) |
|------------------------------------|---------------------------------|
| DATE:                              | STORE #:                        |
| P.O. #:                            | STORE NAME:                     |
| CONTACT:                           | ADDRESS:                        |
| PHONE:                             |                                 |
| AUTHORIZED SIGNATURE:              |                                 |