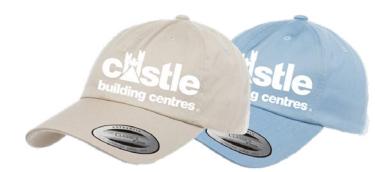

## **ADJUSTABLE CAP**

| соѕт                                     | 12 units @ \$17.50                    |
|------------------------------------------|---------------------------------------|
| EXTRA COST<br>(ONE-TIME FEE)             | \$60.00 – \$150.00 for<br>Custom Logo |
| TAXES & DELIVERY                         | Extra                                 |
| F.O.B.                                   | Cambridge, Ontario                    |
| LEAD TIME                                | 2-3 weeks                             |
| QUANTITY<br>(SPECIFY COLOUR<br>AND SIZE) |                                       |

- 6-panel, Low-profile
- Four-row stitching on visor
- 3 1/8" crown
- Unstructured
- Matching undervisor
- Antique brass buckle closure
- · Deco Eligible
- Colours: Black, Dark Grey, Navy, White, Khaki and Light Blue