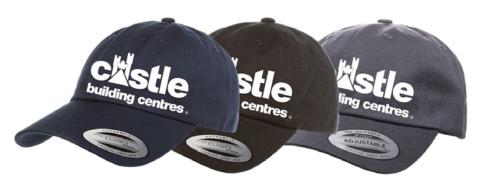

## **ADJUSTABLE CAP**

| соѕт                                     | 12 units @ \$17.50                    |
|------------------------------------------|---------------------------------------|
| EXTRA COST<br>(ONE-TIME FEE)             | \$60.00 – \$150.00 for<br>Custom Logo |
| TAXES & DELIVERY                         | Extra                                 |
| F.O.B.                                   | Cambridge, Ontario                    |
| LEAD TIME                                | 2-3 weeks                             |
| QUANTITY<br>(SPECIFY COLOUR<br>AND SIZE) |                                       |

- 6-panel, Low-profile
- Four-row stitching on visor
- 3 1/8" crown
- Unstructured
- Matching undervisor
- Antique brass buckle closure
- · Deco Eligible
- Colours: Black, Dark Grey, Navy, White, Khaki and Light Blue