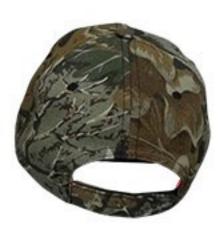

- Embroidered with Castle logo on the front
- Colour: green and orange
- Size: one size fits all
- Material: Enzyme Washed Polyester / Brushed Polycotton
- Hand Wash Only
- 6 Panel Constructed Contour (Distressed)
- Buckram laminated front panels with Pro-Stitch
- Pre-curved peak with contrast trim (P51)
- Fluorescent orange under peak
- Self cloth back strap with velcro closure (S3)
- Castle logo