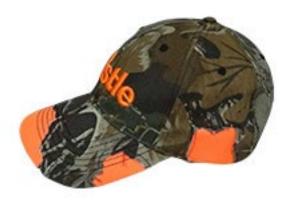

- Embroidered with Castle logo on the front
- Colour: green and orange
- Size: one size fits all
- Material: Enzyme Washed Polyester / Brushed Polycotton
- Hand Wash Only
- 6 Panel Constructed Contour (Distressed)
- Buckram laminated front panels with Pro-Stitch
- Pre-curved peak with contrast trim (P51)
- Fluorescent orange under peak
- Self cloth back strap with velcro closure (S3)
- Castle logo