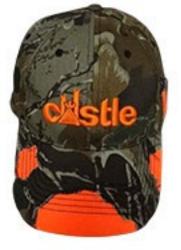

- Embroidered with Castle logo on the front
- Colour: green and orange
- Size: one size fits all
- Material: Enzyme Washed Polyester / Brushed Polycotton
- Hand Wash Only
- 6 Panel Constructed Contour (Distressed)
- Buckram laminated front panels with Pro-Stitch
- Pre-curved peak with contrast trim (P51)
- Fluorescent orange under peak
- Self cloth back strap with velcro closure (S3)
- Castle logo