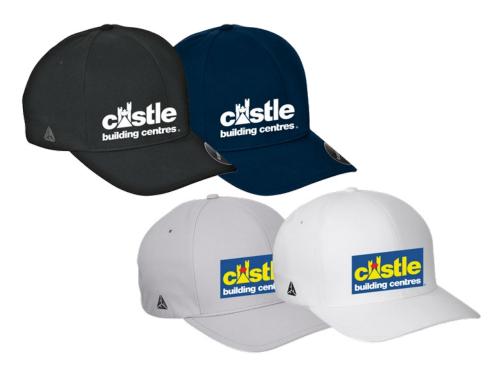

- Fabric: 92% polyester, 8% PU Spandex
- Sizes: S/M and L/XL
- Colours: Black, Dark grey, Navy, White and SIlver
- 6-panel, mid-profile, structured
- 3-layered sweatband and patented Stain-Block technology for moisture-wicking
- Bond taping for thermal regulation, anti-bacteria, and odor resistance
- Black undervisor, 1-row stitching on visor
- Closed back, stretch fitted
- Deco Eligible