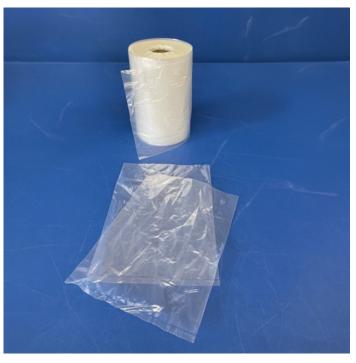

- · 500 Bags Per Roll 2 Rolls
- · Pre-opened and perforated for easy insertion and tear-off
- $\cdot$  Sleeve type bags are open at one end, sealed at the other end.
- · Low density polyethylene film.
- · Water resistant
- · Limited Quantities Available