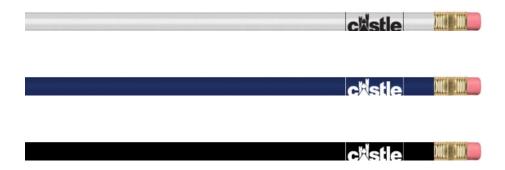

- Imprinted w/ 1-colour logo
- Regular 7 1/2" long round wooden pencil with gold tone metal ferrule, pink rubber end eraser and standard HB lead
- Castle logo

Deadline for orders: September 20<sup>th</sup>, 2024