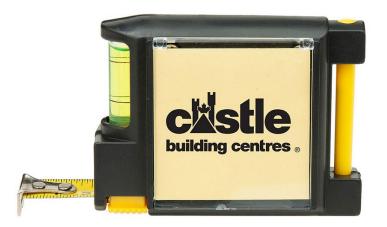

- · Colour: Black
- Decoration Information: Print 1–Colour in 1 location. 1 1/2" W x 1 3/4" H
- 10' multi function tape measure with level, notepad and pen in one (3 1/8" H x 2 3/8" W)
- Castle Building Centre logo/Customize with your logo