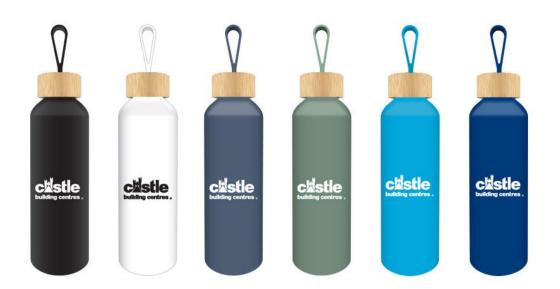

- Colours: Black, Navy, Blue, Olive Green, White, Sky blue
- Decoration Information: Print 1–Colour in 1 location: 2.25" W x 5" H
- Asbury bottle constructed from GRS-certified recycled aluminum durable and lightweight (8.875" H x 2.75" D)
- · Bamboo screw-on cap features a finger loop
- · Environmentally Friendly
- Castle Building Centre logo/Customize with your logo