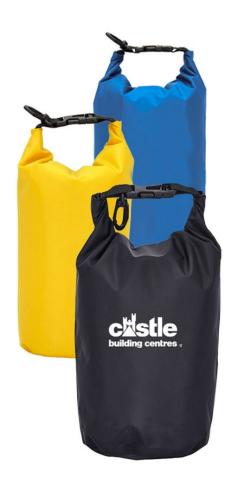

## **ESSENTIALS DRY BAG**

- · Colours: Black, Blue, Yellow
- Decoration Information: Print 1-Colour in 1 location 2.25"W x 5"H
- · 100% waterproof 4L Dry Bag (14" H x 5" W x 5" D)
- Taped waterproof seams and roll top closure to ensure a waterproof seal
- · Carabiner clip
- Castle Building Centre logo/Customize with your logo