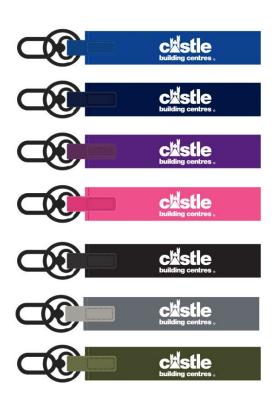

## **NEVER LOST KEYCHAIN**

- · Colours: Black, Blue, Gray, Navy Blue, Olive, Pink, Purple
- Decoration Information: Print 1-Colour in 1 location 3" W x 0.875" H; Side
- · Crafted from bright, water repellent polyester
- · Lightweight and durable
- · Oversized hand strap for a secure grip
- · Environmentally Friendly
- Castle Building Centre logo/Customize with your logo