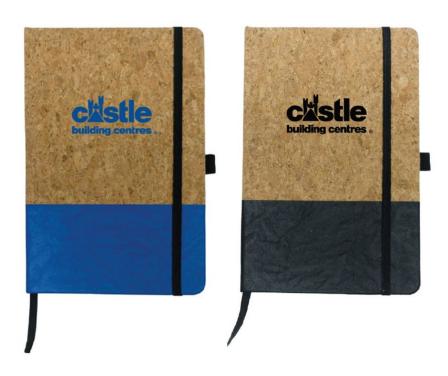

- · Colours: Black-Brown, Royal Blue-Brown
- Decoration Information: Transfer Print.
   3" W x 3" H; Front
- Crafted from earth-friendly materials including cork, coffee grounds, pineapple rind, & bamboo fibers, it's a testament to environmental consciousness
- · With 80 sheets of 70 gsm lined ivory paper, a page marker ribbon, & elastic band closure
- · 0.7 mm fine ballpoint and high-capacity Parker-style ink cartridge
- · Environmentally Friendly
- · Castle Building Centre logo/Customize with your logo