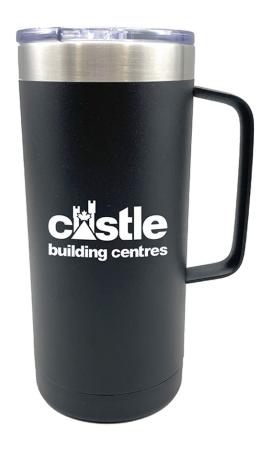

- Double walled to keep beverages hot or cold longer
- Exterior has a powder coated matte finish
- Acrylic lid push-on lid with open/close slide
- Includes 1 colour and 1 location-printed logo
- Castle Building Centres logo
- Product Colours: Black, White, Royal blue