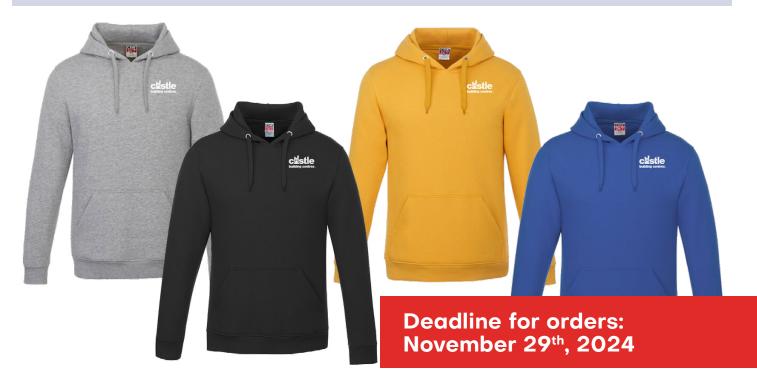

## CASTLE ADULT PULLOVER HOODED SWEATSHIRT

| COST                        | 24 pcs - \$34.75 each |
|-----------------------------|-----------------------|
| DECORATION<br>SET-UP CHARGE | None                  |
| DELIVERY TIME               | 3 weeks               |
| QUANTITY (GREY)             |                       |
| QUANTITY (BLACK)            |                       |
| QUANTITY (GOLD)             |                       |
| QUANTITY (BLUE)             |                       |

- 70% ring spun combed cotton
- 30% polyester fleece (heathers)
- 60% ring spun combed cotton
- 40% polyester fleece
- 100% cotton face for superior print surface
- Includes a screened logo in 1 location
- · Castle Building Centres logo
- Fit: Unisex
- Size: SM to 4XL
- Product Colours: Sport Grey, Black, Gold, Royal blue