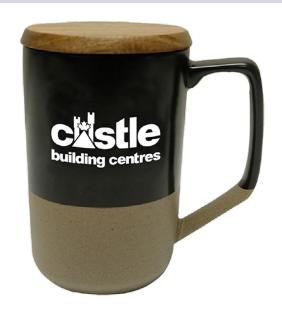

## CASTLE 16 FL. OZ. CERAMIC MUG WITH LID

- A quartz ceramic mug with a wood lid that holds up to 480 ML (16 FL. OZ.)
- Matte exterior, a semi-gloss interior, and a rustic brown sandblast finish on the bottom half of the mug
- Includes 1 colour and 1 location-printed logo
- Castle Building Centres logo
- Product Colours: Black, White