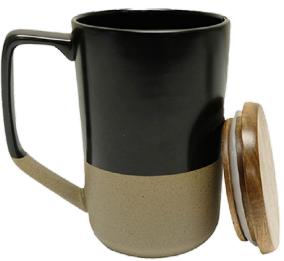

## CASTLE 16 FL. OZ. CERAMIC MUG WITH LID

- A quartz ceramic mug with a wood lid that holds up to 480 ML (16 FL. OZ.)
- Matte exterior, a semi-gloss interior, and a rustic brown sandblast finish on the bottom half of the mug
- Includes 1 colour and 1 location-printed logo
- Castle Building Centres logo
- Product Colours: Black, White