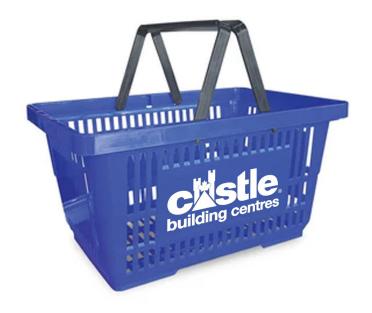

- Baskets are crafted from high-quality plastic
- The flat plastic handle is designed to be robust and durable
- The handle features a convenient foldable design
- Material:
  - 25% post-consumer recycled plastic resin
  - 75% virgin polypropylene resin
- Load Capacity: 75 lbs.
- One Colour Imprint: One Location
- · Colour: Blue
- Size: 17"L x 11.5"W x 8.5"H
- One Colour Imprint: Castle Building Centres