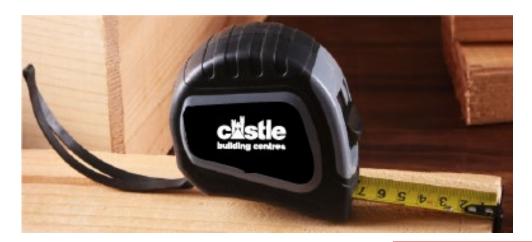

## 25' CARPENTER TAPE MEASURE

## Limited time offer deadline: June 13th, 2025

- 25-foot pull and press locking tape measure.
  Convienient magnetic dual end hook to help hold
  it in place and make measuring easier. Tape is
  two sided with inches and centimeters on both
  sides. Tape is 1" scale.
- Imprint Location: 1.75"w x 0.75"h centered on one side
- Price Includes 1-colour logo in 1-location