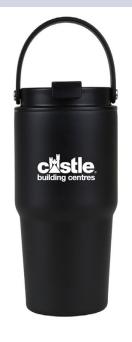

## **PHOENIX - STAINLESS FLIP STRAW TUMBLER**

## Limited time offer deadline: June 13th, 2025

- Colour: White or Black
- Phoenix Recycled Stainless Steel Flip straw tumbler. Made from 90% recycled stainless steel with 20fl oz. capacity. Double walled tumbler built for durability and comfort. Powder coated finish, convenient flip straw and silicone carry handle. Perfect for easy sipping.
- Product Size: 7 1/2" H x 3 1/2" D
- Price Includes 1-colour logo in 1-location
- Imprint Location: 2.5"w x 2.5"h centered on 1 side