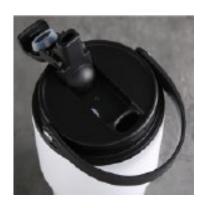

## Limited time offer deadline: June 13th, 2025

- Colour: White or Black
- Phoenix Recycled Stainless Steel Flip straw tumbler. Made from 90% recycled stainless steel with 20fl oz. capacity. Double walled tumbler built for durability and comfort. Powder coated finish, convenient flip straw and silicone carry handle. Perfect for easy sipping.
- Product Size: 7 1/2" H x 3 1/2" D
- Price Includes 1-colour logo in 1-location
- Imprint Location: 2.5"w x 2.5"h centered on 1 side