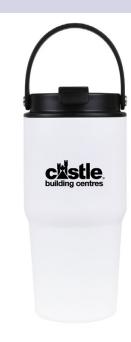

## **PHOENIX - STAINLESS FLIP STRAW TUMBLER**

## Limited time offer deadline: June 13th, 2025

- Colour: White or Black
- Phoenix Recycled Stainless Steel Flip straw tumbler. Made from 90% recycled stainless steel with 20fl oz. capacity. Double walled tumbler built for durability and comfort. Powder coated finish, convenient flip straw and silicone carry handle. Perfect for easy sipping.
- Product Size: 7 1/2" H x 3 1/2" D
- Price Includes 1-colour logo in 1-location
- Imprint Location: 2.5"w x 2.5"h centered on 1 side