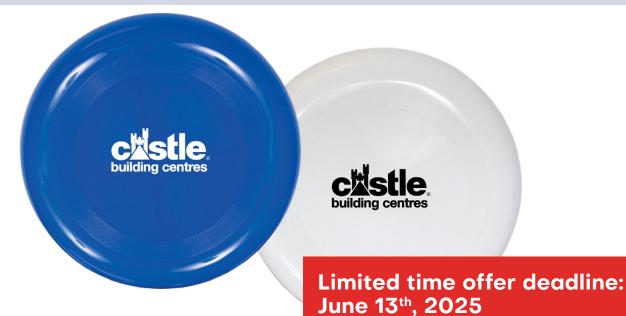

## **c**istle **SPECIAL BUY PLASTIC FLYER**

- Colour: Royal Blue or White
- 9" Diameter Plastic Flyer Great for Park or Beach Fun
- Price Includes 1-colour logo in 1-location
- Imprint Location: 3"w x 3"h centered on front